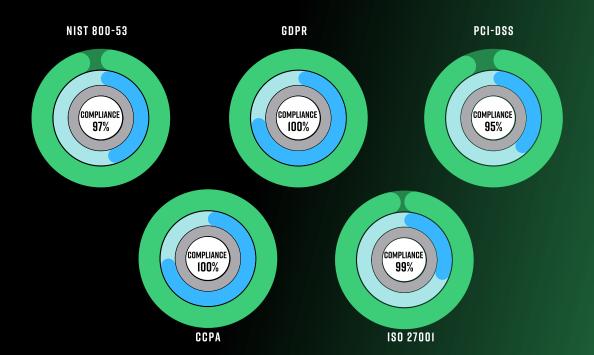

## **AUTOMATED WITH UNIQUE**

- Consumes a wide variety of questionnaires and internal policies
- Maps content to well-known standards and frameworks within minutes
- Parses and processes custom questionnaires and documents
- Results are aligned within a framework in a comprehensive view